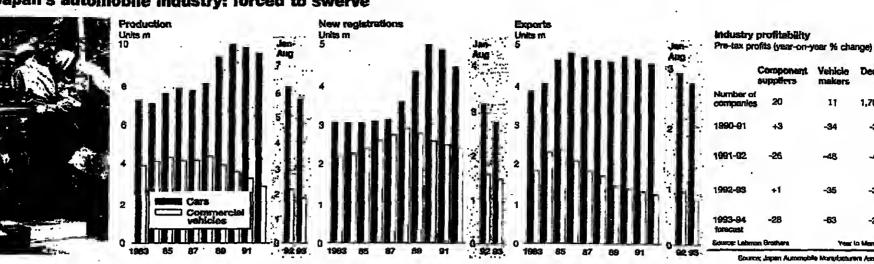

US presses Japan on car market: Japan came under renewed US pressure to expand access for foreign-made cars and car parts. Page 6; Japanese carmakers on the rack. Page 15

Japanese education ministry went too far it legally changed parts of a school history textbook which covered Japanese aggression in Asia 31 years ago, the Tokyo high court ruled. Page 8